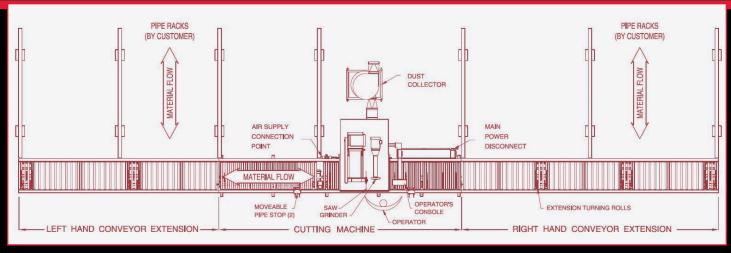

Optional conveyors streamline material flow from either direction.

### Simple Design, Simple Operation

The Vernon abrasive saw relies on a simple combination of powered turning rolls and high speed abrasive wheels to perform straight cuts and weld preparation bevels. Integrated pipe conveyors permit one person to load and unload pipe from either direction without overhead lifts or extra people. Improved safety and lower cycle times result from centralized cutting and automated material flow.

A simple 5-step procedure insures high production and minimal training. Pipe is positioned under the cutoff blade or beveling wheel. Variable-height turning rolls raise the pipe above the conveyor pass-line. Front and rear pipe stops are secured to prevent pipe creep. Pneumatic hold-down rollers descend to the pipe surface and the abrasive wheel is hydraulically lowered through the pipe wall.

Schedule and process pipe in a central location for distribution throughout the shop. On 6" x Sch 40 pipe, typical cuts take 30 seconds and bevels take 10 seconds. One person performs loading, cutting, and unloading pipe without the aid of extra personnel. No end-for-ending, overhead lifting, or material flow bottlenecks because material can flow from either direction.