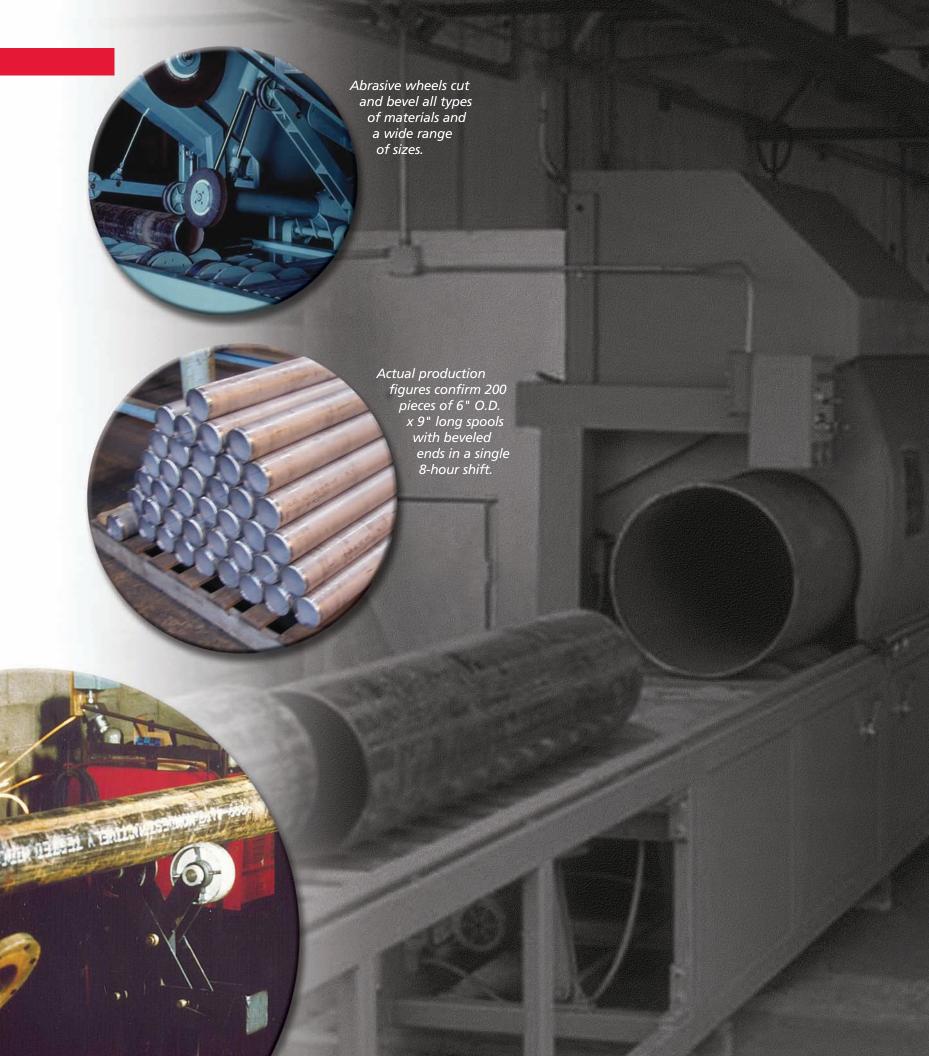

### All Sizes, All Materials

Abrasive wheels can cut, bevel, and groove materials including carbon steel, black iron, ductile, alloy, stainless steel, ceramic, cement-lined, glass-lined and plastic pipe. Straight cuts and bevels with or without a land on diameters from 1" to 24" O.D.

## High Quality, High Production

Abrasive wheels yield an uncontaminated, machine-like surface ready for immediate fit-up and welding. Virtually no additional cleaning or grinding is required to obtain excellent quality on every piece.

Schedule and process pipe in a central location for distribution throughout the shop. On 6" x Sch 40 pipe, typical cuts take 30 seconds and bevels take 10 seconds. One person performs loading, cutting, and unloading pipe without the aid of extra personnel. No end-for-ending, overhead lifting, or material flow bottlenecks because material can flow from either direction.