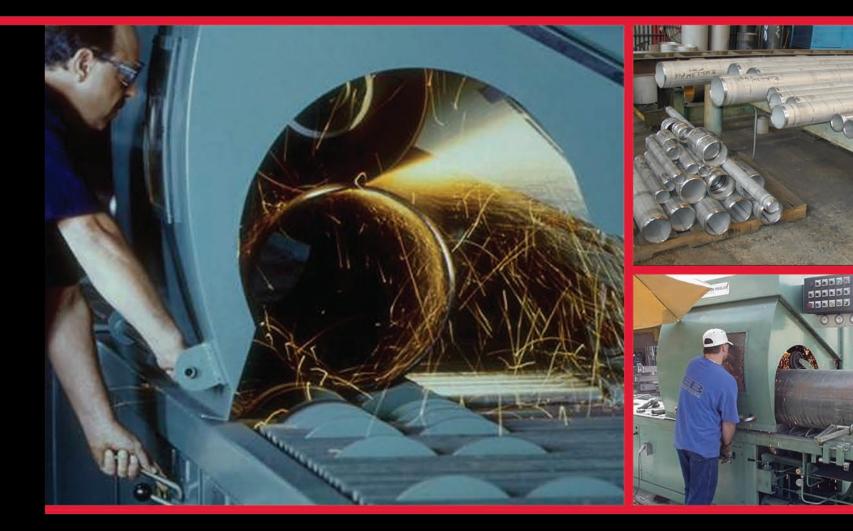

### All Sizes, All Materials

Abrasive wheels can cut, bevel, and groove materials including carbon steel, black iron, ductile, alloy, stainless steel, ceramic, cement-lined, glass-lined and plastic pipe. Straight cuts and bevels with or without a land on diameters from 1" to 24" O.D.

## High Quality, High Production

Abrasive wheels yield an uncontaminated, machine-like surface ready for immediate fit-up and welding. Virtually no additional cleaning or grinding is required to obtain excellent quality on every piece.